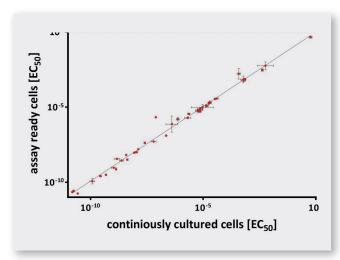

### accuracy

the potency acquired with assay ready frozen instant cells very well correlates with results from continuously cultured cells. 45 different bioassays of various types have been compared.