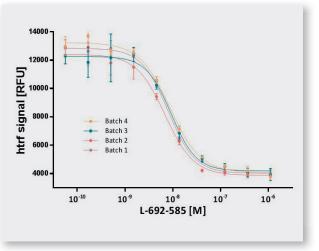

### precision

four independent batches of frozen instant cells from a recombinant target receptor cell line provide reproducible results in a GPCR signaling assay (IP-One htrf).

large scale production

automated filling