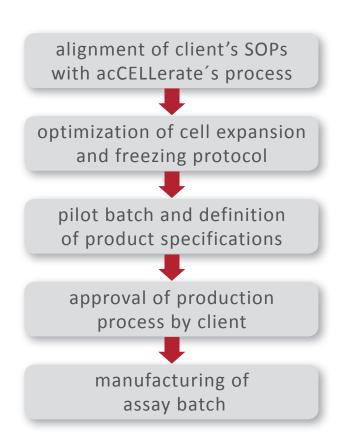

# frozen instant cells for bioassays

- + custom assay ready cells from sponsor cell lines
- + prepared for instant use, no cell expansion required
- + improved assay precision and reliability
- + lot size of up to 1,000 vials in custom aliquots
- + full documentation for GxP compliant assays
- + quick turnaround time

## make your life easier

- + safe laboratory resources, no maintenance cell culture required
- + obtain reproducible results from reliably performing cells
- + flexibly schedule your assay, cells are instantly available at any time