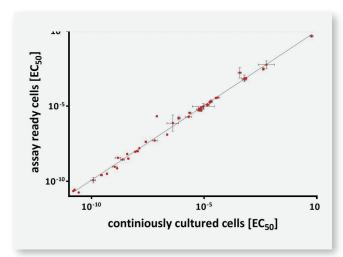

### reliability

the potency acquired with assay ready frozen instant cells very well correlates with results from continuously cultured cells. 45 different cell based screens of various types of assays have been compared.