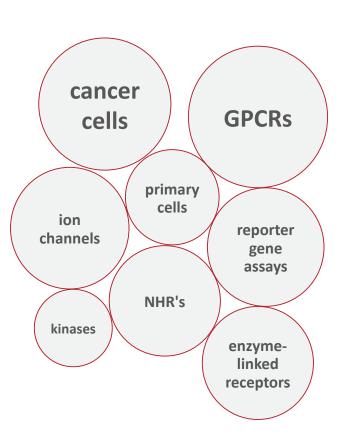

# frozen instant cells for drug discovery

- + custom assay ready cells from sponsor cell lines
- + no maintenance culture or upscaling required
- + instant availability and reliable performance
- + homogenous batches of tens of billions of cells
- + applicable for most target classes and assays
- + quick turnaround time