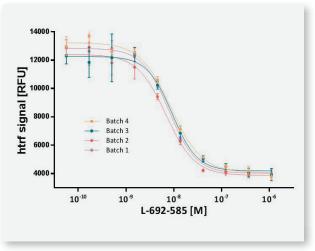

### reproducibility

four independent batches of frozen instant cells from a recombinant target receptor cell line provide reproducible results in a GPCR signaling assay (IP-One htrf).

large scale production