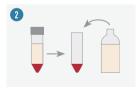

Thaw a vial of Patch Ready Cells in a water bath at 37°C for 3min. Transfer the cells into a 15ml centrifuge tube prepared with 8ml of Recovery Buffer.

Centrifuge for 3min at 100xg and carefully aspirate the supernatant. Resuspend the cell pellet in Patch Buffer to your desired cell concentration. Mix gently and let the cells recover for 30min at room temperature.