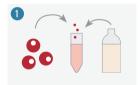

Thaw a vial of Patch Ready Cells in a water bath at 37°C for 3min. Transfer the cells into a 15ml centrifuge tube prepared with 8ml of Recovery Buffer.

Centrifuge for 3min at 100xg and carefully aspirate the supernatant. Resuspend the cell pellet in Patch Buffer to your desired cell concentration. Mix gently and let the cells recover for 30min at room temperature.